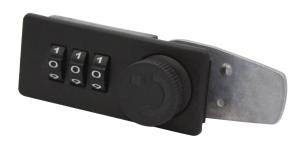

## **Combination lock 1147**

ORIGIN

The lock 1147 is our simplest solution of the **single - user** lock variant.

It has a mechanical code assignment and can be opened with the help of an emergency opening-help.

Both the code identification and the code blurring have to be done manually.

The 1147 is attached by means of a retaining clip.

single - user

Plastic Housing

## **Product details**

- 3-wheel number combination with 1,000 possible combinations
- No user administration required
- Available in black as standard, other colours on request

Teichstraße 5 Mail: info@sudhaus.de MADE IN GERMANY