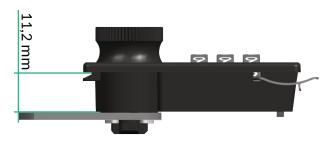

## **SUDHAUS**

## **Combination lock 1147**

ORIGIN

The lock 1147 is our simplest solution of the **single - user** lock variant.

It has a mechanical code assignment and can be opened with the help of an emergency opening-help.

Both the code identification and the code blurring have to be done manually.

The 1147 is attached by means of a retaining clip.



single - user

Plastic Housing





## **Installation depth**



## **Product details**

- 3-wheel number combination with 1,000 possible combinations
- No user administration required
- Available in black as standard, other colours on request





Teichstraße 5 Mail: info@sudhaus.de MADE IN GERMANY

22-09-2022

58644 Iserlohn www.sudhaus.de