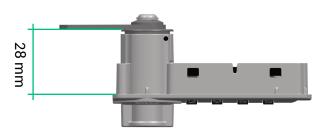

#### **Installation depth**

Optional engraving with consecutive number or text possible