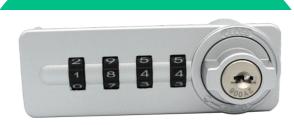

### **Combination lock 1844**

# Patented functions according DE 50 2010 004 511.2

The high-quality and equally elegant zinc die-cast housing can be custom coloured and electroplated.

Freely selectable number combination with **automatic blurring mechanism** as well as simple code change by the operator without further aids characterise the combination lock 1844.

In addition, a service lock cylinder has been installed for **emergency opening** and **automatic code identification**.

single - user

#### Product details

- Visible panel colour available in white, silver or black as standard (rotary knob and top panel also available in black)
- Various closures possible
- 4-wheel number combination with 10,000 possible combinations
- Emergency opening in seconds with master key