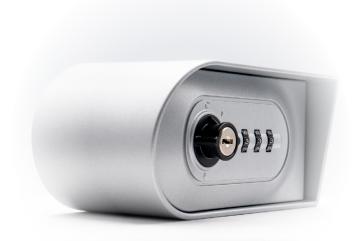

## Key safe 1195

**Property rights: Patented functions** according to DE 50 2010 004 511.2 Registered design

In the SUDHAUS key safe, the user can quickly and safely deposit his key.

A stable zinc die-cast housing combined patented function of the combination lock offers the user convenient handling with a high level of protection against burglary and theft.

- Sturdy zinc die-cast housing
- Areas of application: contactless key transfer for holiday flats (airbnb), rental car pick-up/return, emergency key depot
- 4-wheel combination with 10,000 possible combinations
- Emergency opening in seconds with master key
- No maintenance
- No user administration required