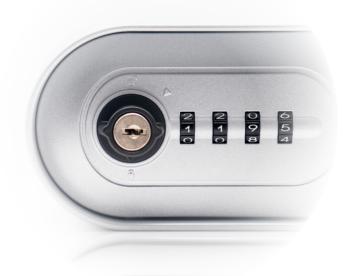

## Key safe 1195

**Property rights: Patented functions** according to DE 50 2010 004 511.2 Registered design

In the SUDHAUS key safe, the user can quickly and safely deposit his key.

A stable zinc die-cast housing combined patented function of the combination lock offers the user convenient handling with a high level of protection against burglary and theft.

- Sturdy zinc die-cast housing
- Areas of application: contactless key transfer for holiday flats (airbnb), rental car pick-up/return, emergency key depot
- 4-wheel combination with 10,000 possible combinations
- Emergency opening in seconds with master key
- No maintenance
- No user administration required