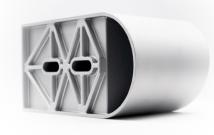

## Key safe 1195

**Property rights: Patented functions** according to DE 50 2010 004 511.2 Registered design

In the SUDHAUS key safe, the user can quickly and safely deposit his key.

A stable zinc die-cast housing combined patented function of the combination lock offers the user convenient handling with a high level of protection against burglary and theft.

- Sturdy zinc die-cast housing
- Areas of application: contactless key transfer for holiday flats (airbnb), rental car pick-up/return, emergency key depot
- 4-wheel combination with 10,000 possible combinations
- Emergency opening in seconds with master key
- No maintenance
- No user administration required